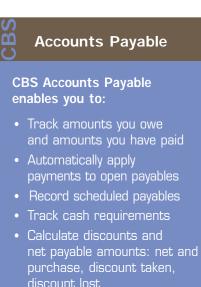

ly and effectively manage your checkwriting and bookkeeping.

- The basic module is CBS CheckWriter
- Optional additional modules include CBS PayCheck,
  CBS Accounts Payable,
  CBS Accounts Receivable, and
  CBS Financial Statements

## CheckWriter

# The CBS core module, CheckWriter, enables you to:

- Print vendor and regular checks and non-calculating payroll checks
- Enter and view checking account deposit, transfer, bank debit, and credit activity
- Maintain both current and "tentative" checkbook balances

## PayCheck

CBS PayCheck allows you to print payroll checks for your employees:

- Calculate paycheck amounts including gross pay, withholdings, and deductions
- Track accruable benefits (vacation, sick time, and withholding)
- Allows MICR checks with custom logos and signatures



# **CBS Accounts Receivable** enables you to: Create invoices

**Accounts Receivable** 

- Process payments
- Track cash receipts Produce aging reports

Design statements, invoices,

and reports for analysis

- these standardized
- financial statements:
- Balance Sheet
- Income Statement

**CBS Financial Statements** 

enables you to produce

Financial Statements

- Cash Flow (direct and indirect)
- Trial Balance



#### **Perform Online Banking**

One feature that is shared by all Client Bookkeeping Solution modules is online banking. You can perform online banking securely, including bill pay and funds transfers and downloading of statements for bank reconciliation, for maximum convenience and speed. Online banking helps you to manage cash flow, set dates for payment, and keep track of