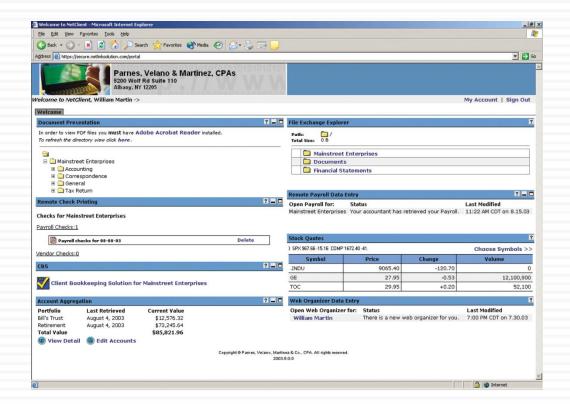

#### **Online Services**

Here are some of the convenient, easy-to-use, online services that can be available with your *NetClient* portal:

- Document Presentation
- File Exchange
- Client Bookkeeping Solution/ASP
- Remote Payroll Data Entry
- Remote Payroll Check Printing
- Account Aggregation
- 1040 Tax Organizer
- Stock Quotes

#### **Document Presentation**

Document Presentation gives you access to all of your financial documents, such as your tax return, financial statements, or invoices—any time of the day or night.

So any time you need a copy of a financial document for an early meeting, just log on to our website and print out an electronic copy in moments.

#### **File Exchange**

File Exchange lets you exchange information and share working files with us—immediately and securely. This helps ensure that working documents,

such as budgets or forecasts, are updated and questions are answered quickly and conveniently.

#### **Client Bookkeeping Solution (CBS) ASP**

CBS ASP is the online version of *Client* Bookkeeping Solution software. We set up the

software for you—and you can use it to write and record checks and do your day-to-day bookkeeping just as if the software were running on your computer.

#### **Remote Payroll Data Entry**

Remote Payroll Data Entry lets you quickly and accurately submit payroll data to our office. You can enter payroll data from your business or your home wherever and whenever it's convenient.

### **Remote Payroll Check Printing**

After we calculate your payroll amounts, we can even make your payroll checks available electronically, and you can print them in your office. Remote Payroll Check Printing is fast, accurate, and secure.

#### **Account Aggregation**

Account Aggregation makes it easy to view and analyze your total financial holdings.

With Account Aggregation, you can pull your account

information from over 1,500 financial institutions into your private portal—offering a complete comprehensive picture of your personal finances. You can view any or all of your records—any time you want. Think of this as your online portfolio.

#### **1040 Tax Organizer**

At tax time, we'll use the online 1040 Tax Organizer to collect the information we'll need to prepare your taxes. You enter the data online; then we can use this data to prepare your tax return.

#### **Stock Quotes**

Stock Quotes are an added convenience. The information is constantly updated, so you can also monitor the stock market while you're in your portal.